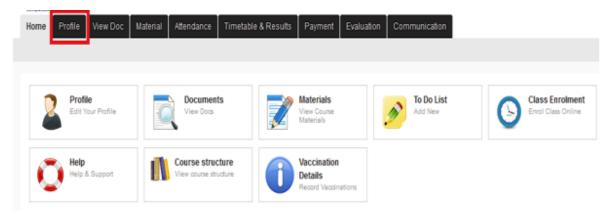

## How to add your USI to your Student Portal

Please follow the below 5 step process to enter your USI number into your Student Portal.

- 1. Go to your Student Portal
- 2. Login with your username and password
- 3. Click on the 'Profile' tab: